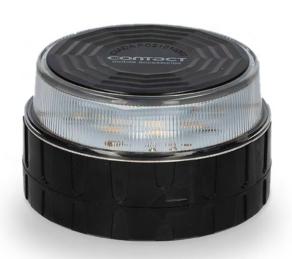

## **Emergency beacon V16**

SKU LCFL02 | EAN 8427542116549

## Magnetic base for better warning

Emergency light V16 approved by the DGT (Spanish Traffic Department) designed to alert other drivers in case of accident or forced parking on the road due to a breakdown. Thanks to its magnetic plate it is very easy to place on the surface of the car itself. It works with 3 alkaline batteries and offers a 360° vision up to 1 km away, so everyone can see that without any problem. With IP54 protection that resists rain and wind and a compact design to always carry it inside the car.

MAGNETIC BASE