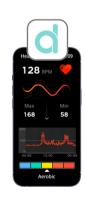

## CONTACT

## **Smartwatch**

SKU LEXC002 | EAN 8427542130729

## A watch with multiple functions

The Contact smartwatch has been designed for everyday use and is ready for adventure and the most extreme sports thanks to its IP68 protection and multiple sport modes. It incorporates functionalities such as voice assistants, games, remote camera control, among many others. With a 2.01" rectangular multi-touch IPS screen to control it with total comfort. It offers up to 5 days of battery life in normal use. It is compatible with the Da Fit app, wich expands even more the watch's functionalities.





NOTIFICATIONS



CONTROL





works with **Amazon** Alexa

works with **Google** Assistant

Siri Apple







MULTISPORT

MODE



TRACKER



MONITOR





SATURATION



MONITORING



CONTROL



works with

## **TECHNICAL FEATURES**

| Display                | 2.01" IPS multi-touch 240 x 296 |
|------------------------|---------------------------------|
| Battery                | 230 mAh                         |
| Battery life           | Up to 5 days                    |
| Charging time          | 3-4 hours                       |
| Protection rating      | IP68                            |
| Compatibility          | Android 6.0 / iOS 9.0 and later |
| Connectivity           | Bluetooth 5.3                   |
| Interchangeable straps | Universal 22 mm                 |
| Арр                    | Da Fit                          |



PACKAGING MEASURES

95 x 150 x 30 mm