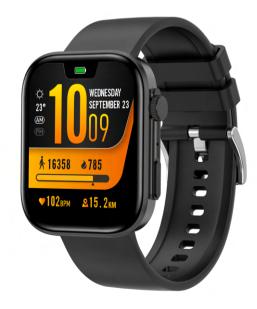

## A watch with multiple functions

The Contact smartwatch has been designed for everyday use and is ready for adventure and the most extreme sports thanks to its IP68 protection and multiple sport modes. It incorporates functionalities such as voice assistants, games, remote camera control, among many others. With a 2.01" rectangular multi-touch IPS screen to control it with total comfort. It offers up to 5 days of battery life in normal use. It is compatible with the Da Fit app, wich expands even more the watch's functionalities.

## **TECHNICAL FEATURES**

| Display                | 2.01" IPS multi-touch 240 x 296 |
|------------------------|---------------------------------|
| Battery                | 230 mAh                         |
| Battery life           | Up to 5 days                    |
| Charging time          | 3-4 hours                       |
| Protection rating      | IP68                            |
| Compatibility          | Android 6.0 / iOS 9.0 and later |
| Connectivity           | Bluetooth 5.3                   |
| Interchangeable straps | Universal 22 mm                 |
| Арр                    | Da Fit                          |