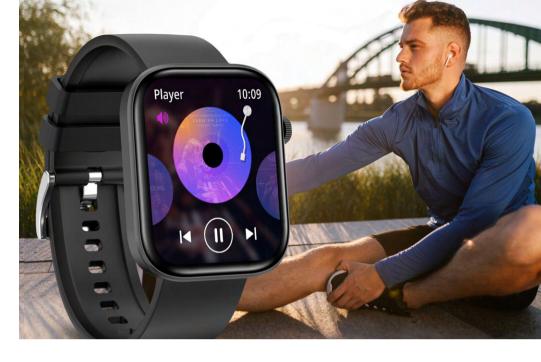

## A watch with multiple functions

The Contact smartwatch has been designed for everyday use and is ready for adventure and the most extreme sports thanks to its IP68 protection and multiple sport modes. It incorporates functionalities such as voice assistants, games, remote camera control, among many others. With a 2.01" rectangular multi-touch IPS screen to control it with total comfort. It offers up to 5 days of battery life in normal use. It is compatible with the Da Fit app, wich expands even more the watch's functionalities.

NOTIFICATIONS

CONTROL

works with **Amazon** Alexa

works with **Google** Assistant

Siri Apple

MULTISPORT

MODE

TRACKER