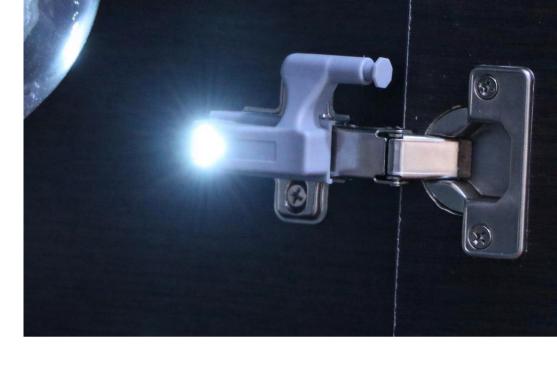

# Lighting in the smallest format

The pack of 4 hinges has been designed to illuminate the inside of dimly lit cabinets such as a pantry or a cupboard. Easy to fit LED lights for both doors and cupboards that can be screwed into any surface or directly into the hinge. When the door in which they are placed opens, they will turn on automatically, and when it closes, they will turn off. Each of the lights incorporates 3 LEDs that provide a warm white illumination of 3,000K, providing convenient lighting.

#### 3,000k

WARM WHITE

3 LED LIGHTS

AUTOMATIC START

(NOT INCLUDED)