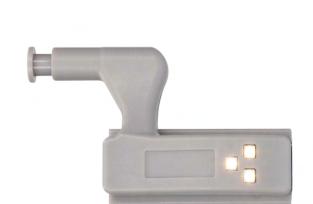

# Lighting in the smallest format

The pack of 4 hinges has been designed to illuminate the inside of dimly lit cabinets such as a pantry or a cupboard. Easy to fit LED lights for both doors and cupboards that can be screwed into any surface or directly into the hinge. When the door in which they are placed opens, they will turn on automatically, and when it closes, they will turn off. Each of the lights incorporates 3 LEDs that provide a warm white illumination of 3,000K, providing convenient lighting.

#### 3,000k

WARM WHITE

3 LED LIGHTS

AUTOMATIC START

(NOT INCLUDED)

#### **TECHNICAL FEATURES**

| Voltage        | 12V                |
|----------------|--------------------|
| Number of LEDs | 3                  |
| Temperature    | 3,000K             |
| Power supply   | 1 23A-12V battery  |
| Material       | ABS                |
| Units          | 4                  |
| Dimensions     | 6.7 x 2.5 x 4.1 cm |
|                |                    |