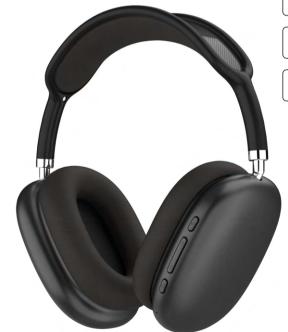

## Audio in a distinguished design

Contact Headset Pro wireless headphones offer design and comfort. Up to 5 hours of continuous playback on a single charge thanks to its 200 mAh battery. Equipped with an integrated microphone that allows to manage calls directly from the headset. It also comes with a 1 metre 3.5 mm Jack cable to enjoy these headphones without the need for a Bluetooth connection.