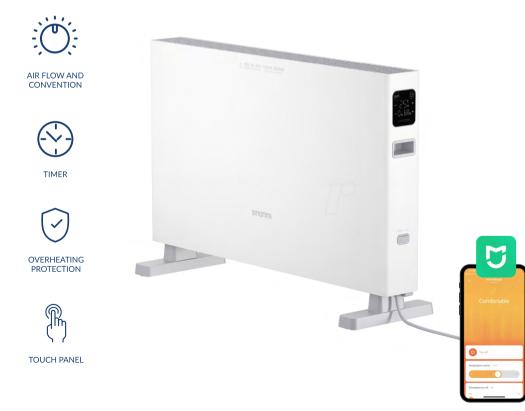

## The perfect temperature from anywhere

A conventional smart heater from the Xiaomi ecosystem offers a temperature range between 16 and 28°C, which is very easy to adjust through its touch screen or its own Mi Home app. Its dual internal sensor system along with its smart control regulates the heat output automatically once the preset temperature is reached. Up to 2,200 W of fast heating and 72 aluminum plates to disperse heat optimally in any corner of the house. With an ideal design to include it in any part of the house.