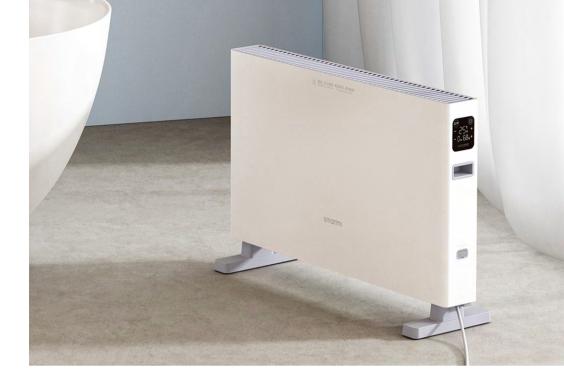

## The perfect temperature from anywhere

A conventional smart heater from the Xiaomi ecosystem offers a temperature range between 16 and 28°C, which is very easy to adjust through its touch screen or its own Mi Home app. Its dual internal sensor system along with its smart control regulates the heat output automatically once the preset temperature is reached. Up to 2,200 W of fast heating and 72 aluminum plates to disperse heat optimally in any corner of the house. With an ideal design to include it in any part of the house.